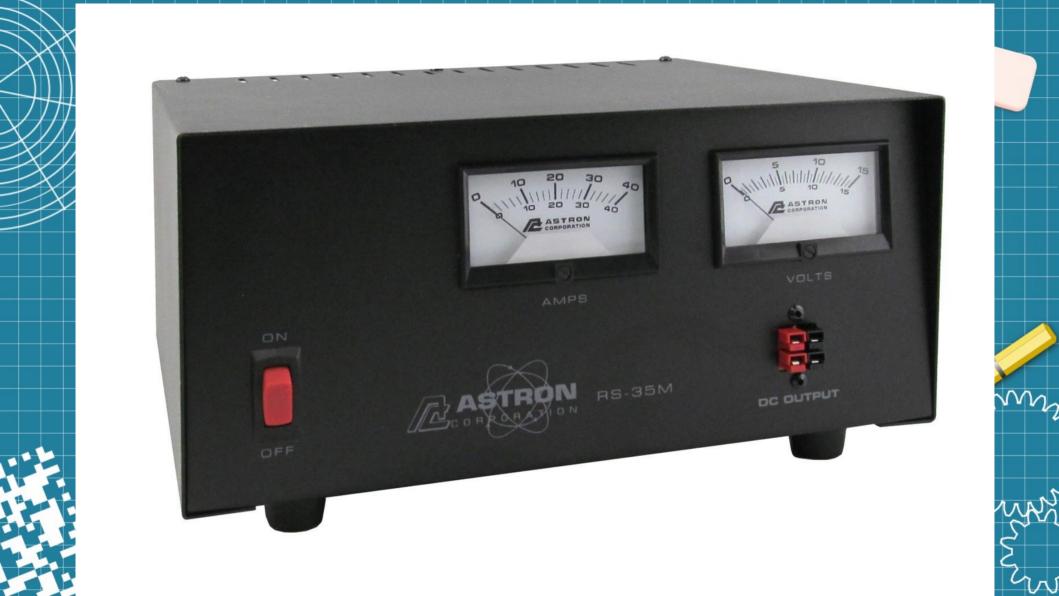

## POWER SUPPLIES

PURPOSE IS TO CONVERT 110 VAC WALL VOLTAGE TO 13.8 VDC REQUIRED FOR MOST HF TRANSCEIVERS. NEED ABOUT 25 AMPS

**TWO TYPES:** 

- LINEAR: CLASSIC DESIGN, HEAVY, EASY TO REPAIR
- SWITCHING: LIGHTER, LESS EXPENSIVE, HARD TO REPAIR; REQUIRE INTERNAL FILTERING TO MINIMIZE EMITTING RF NOISE
- TYPICAL NEW COST: LINEAR \$250; SWITCHING \$130
- BRANDS INCLUDE ASTRON, SAMLEX, ALINCO, MFJ, OTHERS
- MY OWN PREFERENCE IS ASTRON LINEAR POWER SUPPLIES, OFTEN AVAILABLE SED