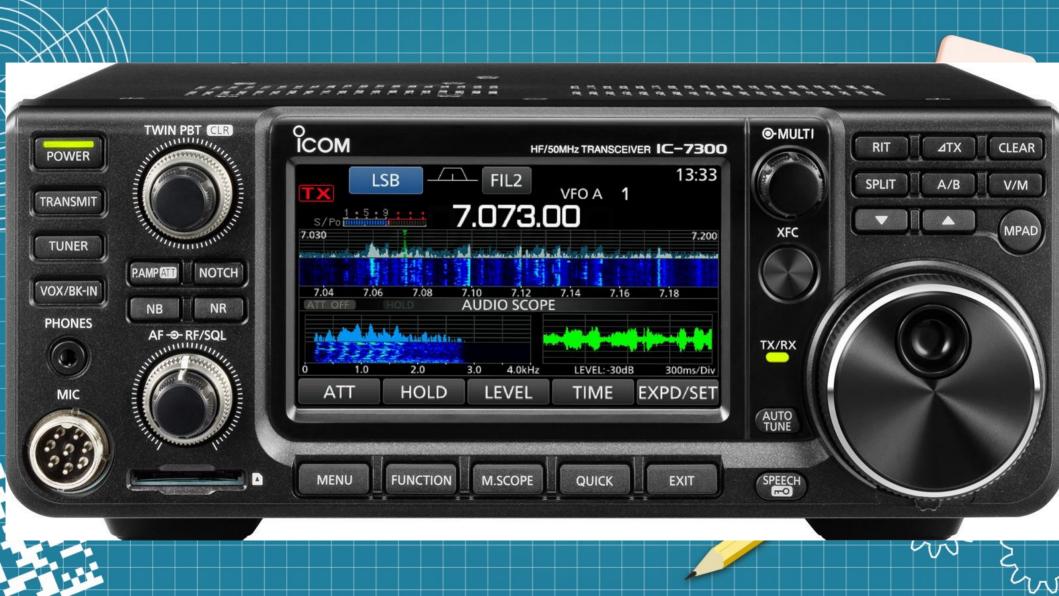

## HF TRANSCEIVER

- COST VARIES FROM \$200 USED TO OVER \$5000 FOR NEW LATEST & GREATEST. MOST ARE 100 WATTS OUTPUT POWER; 160 – 10 METERS
- WE USED TO HAVE SEPARATE TRANSMITTERS AND RECEIVERS THAT WERE COSTLY IN TODAY'S DOLLARS
- MAJOR BRANDS: ICOM, YAESU, KENWOOD, ELECRAFT, FLEX
- EXAMPLES: YAESU FT-450D USED PRICE 500
- ICOM IC-7300 NEW PRICE \$1100