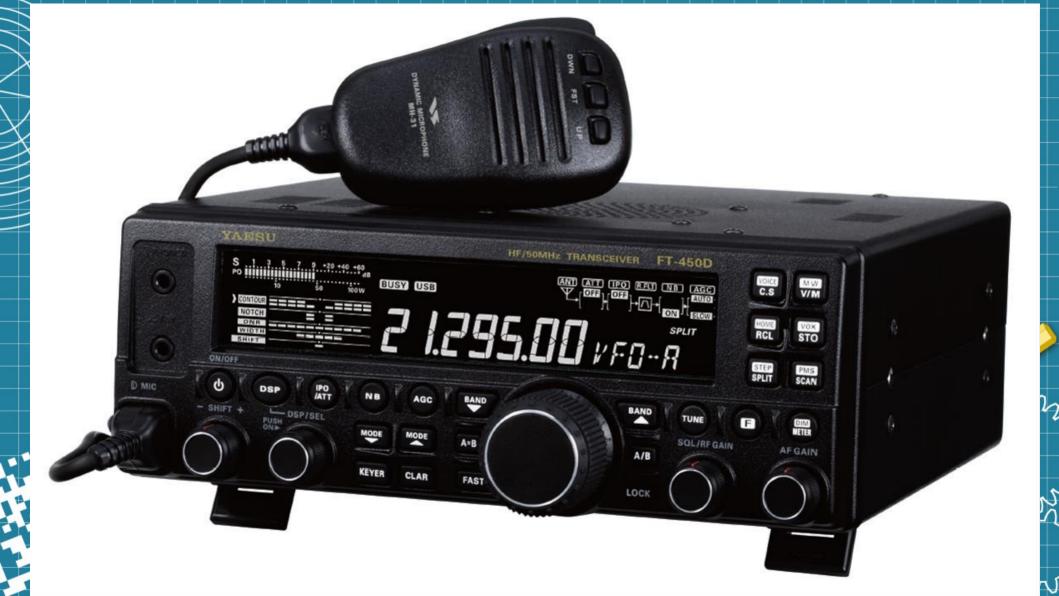

## HF TRANSCEIVER

- COST VARIES FROM \$200 USED TO OVER \$5000 FOR NEW LATEST & GREATEST. MOST ARE 100 WATTS OUTPUT POWER; 160 – 10 METERS
- WE USED TO HAVE SEPARATE TRANSMITTERS AND RECEIVERS THAT WERE COSTLY IN TODAY'S DOLLARS
- MAJOR BRANDS: ICOM, YAESU, KENWOOD, ELECRAFT, FLEX
- EXAMPLES: YAESU FT-450D USED PRICE 500
- ICOM IC-7300 NEW PRICE \$1100